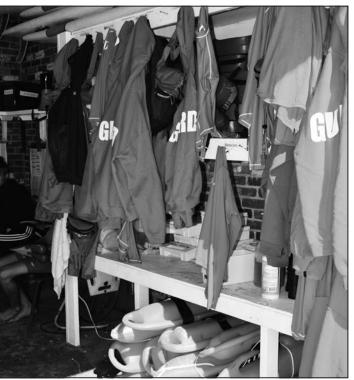

opportunity as well! \$1,500,000

CALL TODAY AND FIND OUT WHAT SETS US APART FROM THE REST! 617.569.6044

**CENTURY21MARIO.COM** 

PHOTO BY SUE ELLEN WOODCOCK

Rescue equipment and sweatshirts hang in the Shirley Ave. Bath

# Lifeguards // CONTINUED FROM PAGE 1

There are 18 lifeguards at Revere Beach. In order to become a DCR lifeguard at an ocean beach, candidates must be able to complete the fol-

- Timed 500-yard swim in under nine minutes and 30 seconds:
- Recover a 10-lb object in 9-12 feet of water;
- Pass a "surf test", which includes running approximately 100 yards, swimming 150 yards, and then running an additional 100 yards after the swim; and,
- Pass a written test covering lifeguard procedures, first aid, and CPR procedures (the agency provides free classes and test certification).
- Additionally, the DCR requires daily physical training for all lifeguards, as well as weekly in service
- Drills that will maintain proficiency in the execution of an emergency action plan (a plan that highlights the critical actions that staff should be prepared to perform in the

event of an emergency);

- Practice water rescues using all rescue devices available (such as rescue tubes and buoys, rescue boards, backboards, and rescue kayaks or other rescue boat/vehicles);
- Physical conditioning exercises; and,
- Educational components in which lifeguards will review theories and procedures in lifeguarding, first aid, and CPR, and receive additional information and training relative to their job duties (e.g. blood borne pathogens information).

• Lifeguards earn a starting pay rate of \$15 per hour and work approximately 40 hours per week, with some lifeguards working part time, and others in supervisory roles,

DCR continues to recruit lifeguards to monitor local beaches. Prospective candidates can receive additional information and apply for a position at https://www.mass. gov/guides/dcr-lifeguarding.