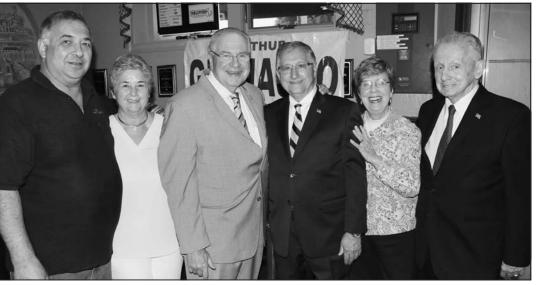

# **COUNCIL PRESIDENT ARTHUR GUINASSO HOSTS** CAMPAIGN RECEPTION AT DEMAINO'S

thur Guinasso hosted a cam- on the City Council. paign reception June 10 at DeMaino's Restaurant.

the event, including several Guinasso is a candidate for of President Guinasso's col-

City Council President Ar- re-election to the Ward 3 seat leagues on the City Council, members of the School Com-A large crowd attended mittee, and candidates for public office.

Arthur Guinasso (center), with Mr. and Mrs. Domenic Esposito.

City Council President Arthur Guinasso, with candidates for public office.

Arthur Guinasso (left), his wife, Linda Guinasso, and Speaker

Speaker of the House Bob DeLeo said a few words about Guinasso.

School Committee member Michael Ferrante, Mayor Brian Arrigo, City Council President Arthur Guinasso, and School Committee members Carol Tye and Gerry Visconti.

Lenny DeMaino, Linda Guinasso, Speaker Robert A. DeLeo, Arthur Guinasso, School Committee member Carol Tye, and Ward 5 Councillor John Powers.

Councillors-at-Large Dan Rizzo and Steve Morabito, Mayor Brian Arrigo, City Council President Arthur Guinasso, Ward 5 Councillor John Powers, Councillor-at-Large Jessica Giannino, and Ward 2 Councillor Ira Novoselsky.

Councillor Patrick Keefe with **Council President Arthur** Guinasso.

Ward 5 City Councillor, John Powers Roseann Colannino, Speaker Bob DeLeo, Revere business-owner Saber Abougalala and Council President Arthur Guinasso.