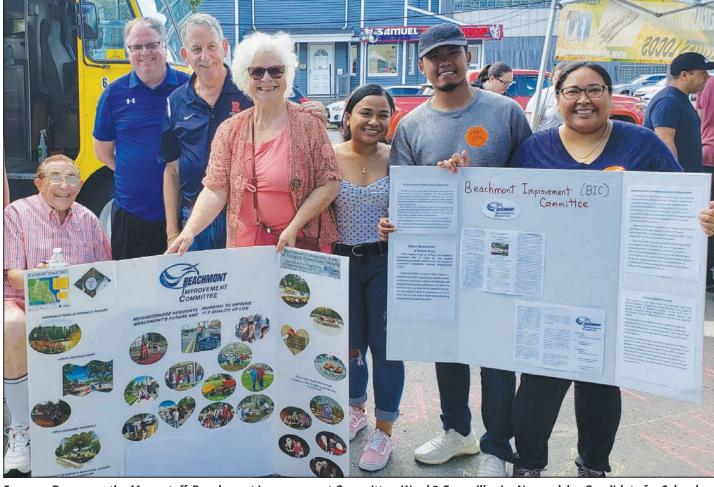

#### **OUR LADY OF** LOURDES MASS ON JUNE 30

The 15th Annual Our Lady of Lourdes Reunion Outdoor mass will be held on Sunday, June 30 at 10 a.m., rain or shine in the Our Lady of Lourdes Park, Endicott Avenue across from the former church in Beachmont.

Celebrant will be Fr. Eric, the Parochial Vicar from Immaculate Conception.

The City of Revere, with the assistance of the Beachmont Improvement Comm. will provide up to 80 chairs, and there will be two tents for the people that need to be shielded from sunlight, although you can bring your own seating if you wish.

Following the mass, there will be a collation at the Revere Knights of Columbus building, 29 Central Ave, Revere, which is located just off of Broadway, in between the Citizens bank building and the Municipal parking lot. Spread the word about this event.