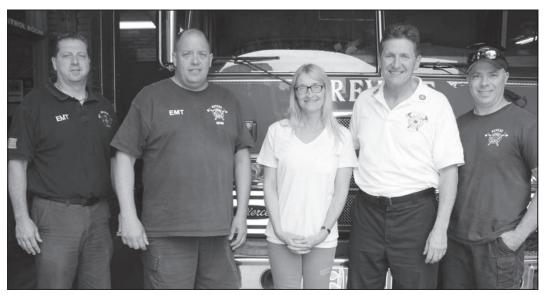

# Horses and Heroes Foundation to name a horse in honor of RFD Chief Chris Bright

The Horses and Heroes the U.S. Park Police Mounted Foundation will name a horse in honor of Revere Fire Chief Chris Bright in recognition of his distinguished career in public safety.

Bright becomes the first individual from the firefighting profession to be so honored, according to Revere resident Skyllar Mullvaney, founder and executive director of the foundation.

The thoroughbred, which will be named "Chief Bright" will become a new member of Unit in Washington, D.C.

The honor has been accorded to several police officers, most recently to five members of the Lynn Police Department who were the recipients of the Trooper Hanna Award for bravery.

Bright is a graduate of Revere High School, Suffolk University and the New England School of Law. Following in the footsteps of his father, Paul Bright Sr., Chris began his career in the firefighting profession in 1986. He was appointed chief of the Revere Fire Department in 2016. Throughout his career, Bright has been known for going above and beyond the call of duty and being a mentor to other firefighters.

"I'm honored to receive this designation from the Foundation," said Bright humbly.

Bright will be recognized at the official awards ceremony that will be held in Revere in October.

Skyllar Mullvaney (center), founder and executive director of the Horses and Heroes Foundation, announced that Revere Fire Chief Chris Bright will have a horse named in honor. Also present for the announcement outside the Central Fire Station were Capt. Carl Holmberg, Firefighter Charlie Fusco, and Firefighter Paul Calisimetto.