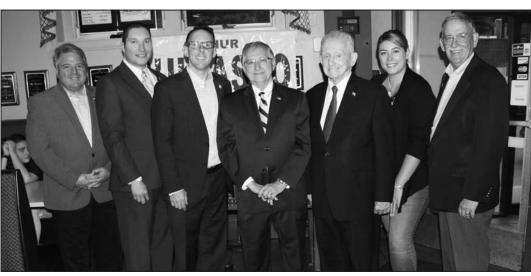

# COUNCILLOR AND CANDIDATE FOR MAYOR DAN RIZZO HOSTS BIRTHDAY PARTY AND FUNDRAISER

350 guests joined Councillor-at-Large and candidate ber." for mayor Dan Rizzo at his birthday celebration fundraiser June 11 at the Casa Lucia Function Facility.

Councillor-at-Large Dan Rizzo, candidate for mayor, and City Council President Arthur Guinasso.

Councillor-at-Large Dan Rizzo, with Stephanie Leonard and her sister, Christina Leonard.

Councillor-at-Large Dan Rizzo and Saber Abougalala, owner

Alexander Rhalimi, Richard Settipane, and Dan Rizzo.

Campaign Manager Ross Doty (center), with interns Aidan McDonald, Taylor Giuffre-Catalano, Andara Katong, and Josue Aguiluz.

Andy Restiano. Bianca Gregorio, and Robert Sasso.

Lucille Giganti, Aisha Ells, Richard Settipane, and Stephen Fiore.

Brian Vesce, John Correggio, Eric Lampedecchio, Dan Rizzo, and Charlie Anderson.