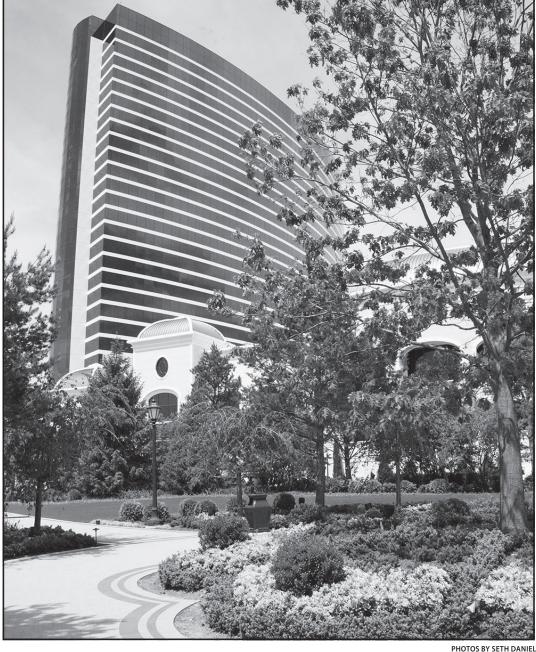

**Mayor Brian Arrigo with City Council President Arthur** Guinasso.

Four years has made an incredible difference on Lower Broadway, Everett, as the sidewalk and entryway gardens have opened up to the public at Encore Boston Harbor this week in preparation for the June 23 opening. This photo was taken at the entrance to Everett in February 2015 just prior to construction when the corridor looked like it had for generations – chain link fence, semitrucks, dangerous bike lanes and worn-out pavement.

PHOTOS BY SETH DANIEL

Now, the same spot has been turned into a garden forest that the company said will help the public and guests transcend their regular lives and into something magical. No expense has been spared, and many of trees are greater than 30 feet tall already.

## Transcending Forest: Lush entrance to Encore creates a complete change to Everett's Lower Broadway

By Seth Daniel

When one passes by the lush new landscape at the entrance to Encore Boston Harbor on Lower Broadway, think Buffalo.

Buffalo?

Yes, in fact it is Buffalo, New York that has provided most all of the mature spruce and pine trees that weave and wander along Broadway and up to the resort entrance, according to Patrick Chadwick, director of horticulture and floral for Encore.

Chadwick has been with Wynn in Las Vegas for nearly seven years, but moved out to Boston more than a year ago to begin executing a plan for the entrance that was on the drawing board since 2013.

And a majority of the time spent in the early days of executing that plan was in Buffalo