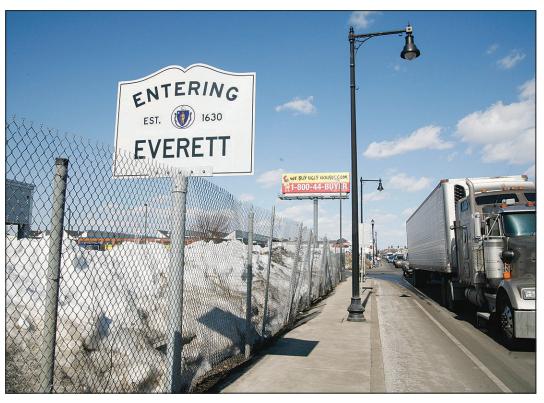

**Mayor Brian Arrigo with City Council President Arthur** Guinasso.

Four years has made an incredible difference on Lower Broadway, Everett, as the sidewalk and entryway gardens have opened up to the public at Encore Boston Harbor this week in preparation for the June 23 opening. This photo was taken at the entrance to Everett in February 2015 just prior to construction when the corridor looked like it had for generations – chain link fence, semitrucks, dangerous bike lanes and worn-out pavement.

PHOTOS BY SETH DANIEL

Now, the same spot has been turned into a garden forest that the company said will help the public and guests transcend their regular lives and into something magical. No expense has been spared, and many of trees are greater than 30 feet tall already.

## Transcending Forest: Lush entrance to Encore creates a complete change to Everett's Lower Broadway

By Seth Daniel

When one passes by the lush new landscape at the entrance to Encore Boston Harbor on Lower Broadway, think Buffalo.