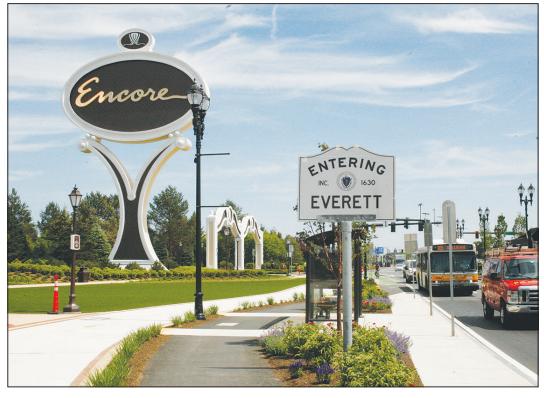

**Mayor Brian Arrigo with City Council President Arthur** Guinasso.

Four years has made an incredible difference on Lower Broadway, Everett, as the sidewalk and entryway gardens have opened up to the public at Encore Boston Harbor this week in preparation for the June 23 opening. This photo was taken at the entrance to Everett in February 2015 just prior to construction when the corridor looked like it had for generations – chain link fence, semitrucks, dangerous bike lanes and worn-out pavement.

PHOTOS BY SETH DANIEL

Now, the same spot has been turned into a garden forest that the company said will help the public and guests transcend their regular lives and into something magical. No expense has been spared, and many of trees are greater than 30 feet tall already.

## Transcending Forest: Lush entrance to Encore creates a complete change to Everett's Lower Broadway

By Seth Daniel

When one passes by the lush new landscape at the entrance to Encore Boston Harbor on Lower Broadway, think Buffalo.

However, what seems to be Chadwick's favorite area is the Broadway entry garden,

known internally right now as Oak Plaza.

That plaza is a roundabout just steps from the sidewalk that has a Red Oak tree that is 45-feet-tall as the focal point – with weeping cherry trees, Scotch Pines and other plantings framing it. With benches around the tree and a clear