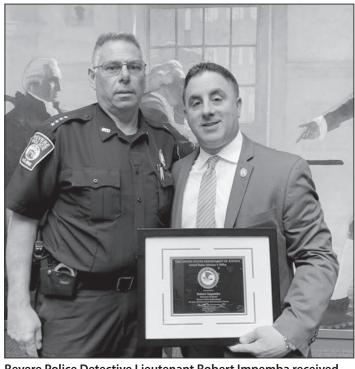

#### DET. LT. IMPEMBA **RECEIVES AWARD**

Revere Police Detective Lieutenant Robert Impemba received an award for Investigative Excellence at the 2019 Law Enforcement Public Service Awards Ceremony.

Detective Lt. Robert Impemba, who is assigned to the FBI North Shore Gang Task Force, was recognized for his involvement which led to the largest single federal prosecution of MS-13 in history. Following the coordinated takedown in January 2016, the U.S. Attorney's Office charged dozens of MS-13 leaders, members, and associates that were responsible for six murders, approximately 20 attempted murders, numerous robberies, and multiple acts of drug trafficking, firearm possession and other offenses. forty-one defendants pleaded guilty prior to trial and all nine defendants who went to trial were found guilty. The impact of "Operation Mean Streets" was significant, with a notable decrease in violent crime associated with MS-13 in Boston, Chelsea, Revere, and surrounding areas.

Chief James R. Guido commended Detective Lt. Impemba and all of the other members of the task force for a job well done. Our city is safer due to the great police work that was necessary during this operation, he said.